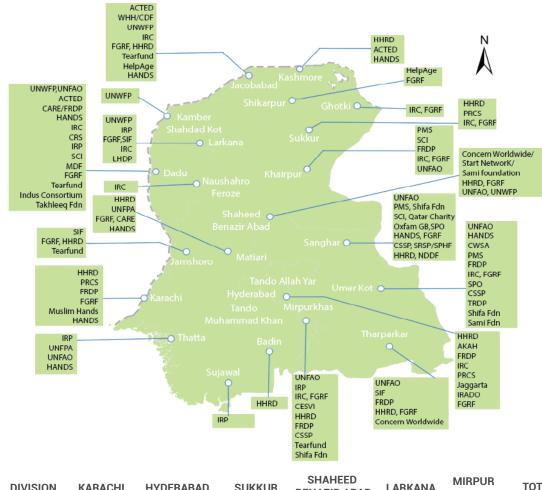

Heat Stabilization Camps establishted by the Government of Sindh and Humanitarain Partners (Presence of Humanitarain Partners in districts with active engagement in Heatwave Response Plan 2024)

|       | DIVISION                            | KARACHI | HYDERABAD | SUKKUR | SHAHEED<br>BENAZIR ABAD | LARKANA | MIRPUR<br>KHAS | TOTAL |
|-------|-------------------------------------|---------|-----------|--------|-------------------------|---------|----------------|-------|
|       | Camps by<br>Govt.                   | 184     | 395       | 85     | 317                     | 274     | 251            | 1,506 |
| Н     | Camps by<br>umanitarian<br>Partners | 147     | 60        | 39     | 17                      | 10      | 21             | 294   |
| Total | Total                               | 331     | 455       | 124    | 334                     | 284     | 272            | 1,800 |

### **District wise Camps established** By Government of Sindh

#### **Humanitarian Partners Presence** by District

Heat Stroke Report (Period Covered 1500 hrs 21-05-2024 - 1500 hrs 01-06-2024)

3588

3566

**Number of Patients** 

139

**Number of Patients Admitted** 

**Number of Patients** Treated/discharged