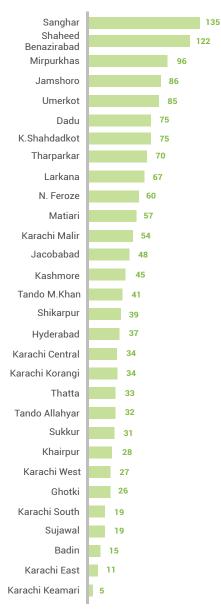

## **District Wise Heat Stroke Report**

**Under treatment** 

**Loss of Livestock** Casualty

| Sr# Division | <b>5</b>               | Number of Patients<br>Admitted |      |        | Number of Patients<br>Treated/discharged |       |      | Number of Patients Under treatment |          |       |      | Casualty (if any) |          |       |      | Loss of Livestock |          |       |                |                 |        |                |
|--------------|------------------------|--------------------------------|------|--------|------------------------------------------|-------|------|------------------------------------|----------|-------|------|-------------------|----------|-------|------|-------------------|----------|-------|----------------|-----------------|--------|----------------|
|              | Division               | District                       | Male | Female | Children                                 | Total | Male | Female                             | Children | Total | Mate | Female            | Children | Total | Male | Female            | Children | Total | Goat/<br>Sheep | Buffalo/<br>Cow | Carnet | Other<br>Anima |
| 1            | 1 2 Karachi 3          | Korangi                        | 0    | 1      | 0                                        | 1     | 0    | 1                                  | 0        | 1     | 0    | 0                 | 0        | 0     | 0    | 0                 | 0        | 0     | 0              | 0               | 0      | 0              |
| 2            |                        | Malir                          | 23   | 41     | 11                                       | 75    | 23   | 41                                 | 11       | 75    | 0    | 0                 | 0        | 0     | 0    | 0                 | 0        | 0     | 0              | 0               | 0      | 0              |
| 3            |                        | South                          | 62   | 13     | 0                                        | 75    | 62   | 13                                 | 0        | 75    | 0    | 0                 | 0        | 0     | 0    | 0                 | 0        | 0     | 0              | 0               | 0      | 0              |
| 4            |                        | West                           | 17   | 0      | 1                                        | 18    | 17   | 0                                  | 1        | 18    | 0    | 0                 | 0        | 0     | 0    | 0                 | 0        | 0     | 0              | 0               | 0      | 0              |
| 5            |                        | Badin                          | 18   | 14     | 13                                       | 45    | 14   | 11                                 | 11       | 36    | 4    | 3                 | 2        | 9     | 0    | 0                 | 0        | 0     | 0              | 0               | 0      | 0              |
| 6            |                        | Hyderabad                      | 35   | 12     | 0                                        | 47    | 35   | 12                                 | 0        | 47    | 0    | 0                 | 0        | 0     | 0    | 0                 | 0        | 0     | 8              | 3               | 0      | 0              |
| 7            |                        | Jamshoro                       | 115  | 71     | 10                                       | 196   | 105  | 69                                 | 9        | 183   | 10   | 2                 | 1        | 13    | 0    | 0                 | 0        | 0     | 1              | 4               | 0      | 0              |
| 8            | Hyderabad              | Matiari                        | 3    | 0      | 0                                        | 3     | 3    | 0                                  | 0        | 3     | 0    | 0                 | 0        | 0     | 0    | 0                 | 0        | 0     | 0              | 0               | 0      | 0              |
| 9            |                        | Sujawal                        | 76   | 39     | 11                                       | 126   | 76   | 39                                 | 11       | 126   | 0    | 0                 | 0        | 0     | 0    | 0                 | 0        | 0     | 0              | 0               | 0      | 0              |
| 10           |                        | Tando<br>Allahyar              | 24   | 7      | 4                                        | 35    | 24   | 7                                  | 4        | 35    | 0    | 0                 | 0        | 0     | 0    | 0                 | 0        | 0     | 0              | 0               | 0      | 0              |
| 11           |                        | Ghotki                         | 3    | 0      | 0                                        | 3     | 3    | 0                                  | 0        | 3     | 0    | 0                 | 0        | 0     | 0    | 0                 | 0        | 0     | 0              | 0               | 0      | 0              |
| 12           | Sukkur                 | Khairpur                       | 216  | 135    | 47                                       | 398   | 216  | 135                                | 47       | 398   | 0    | 0                 | 0        | 0     | 0    | 0                 | 0        | 0     | 0              | 0               | 0      | 0              |
| 13           |                        | Sukkur                         | 0    | 0      | 0                                        | 0     | 0    | 0                                  | 0        | 0     | 0    | 0                 | 0        | 0     | 0    | 0                 | 0        | 0     | 1              | 2               | 0      | 0              |
| 14           |                        | Sanghar                        | 16   | 3      | 10                                       | 29    | 16   | 3                                  | 10       | 29    | 0    | 0                 | 0        | 0     | 0    | 0                 | 0        | 0     | 1              | 2               | 0      | 0              |
| 15           | Shaheed<br>Benazirabad | Shaheed<br>Benazirabad         | 379  | 189    | 45                                       | 613   | 379  | 189                                | 45       | 613   | 0    | 0                 | 0        | 0     | 0    | 0                 | 0        | 0     | 0              | 0               | 0      | 0              |
| 16           |                        | Naushahro<br>Feroze            | 32   | 14     | 0                                        | 46    | 32   | 14                                 | 0        | 46    | 0    | 0                 | 0        | 0     | 0    | 0                 | 0        | 0     | 0              | 0               | 0      | 0              |
| 17           |                        | Jacobabad                      | 127  | 101    | 65                                       | 293   | 127  | 101                                | 65       | 293   | 0    | 0                 | 0        | 0     | 0    | 0                 | 0        | 0     | 0              | 0               | 0      | 0              |
| 18           |                        | Kamber<br>Shahdadkot           | 151  | 169    | 27                                       | 347   | 151  | 169                                | 27       | 347   | 0    | 0                 | 0        | 0     | 0    | 0                 | 0        | 0     | 0              | 23              | 10     | 24             |
| 19           | Larkana                | Kashmore                       | 43   | 44     | 28                                       | 115   | 43   | 44                                 | 28       | 115   | 0    | 0                 | 0        | 0     | 0    | 0                 | 0        | 0     | 0              | 26              | 0      | 18             |
| 20           |                        | Larkana                        | 91   | 89     | 34                                       | 214   | 91   | 89                                 | 34       | 214   | 0    | 0                 | 0        | 0     | 0    | 0                 | 0        | 0     | 0              | 0               | 0      | 0              |
| 21           |                        | Shikarpur                      | 79   | 77     | 23                                       | 179   | 79   | 77                                 | 23       | 179   | 0    | 0                 | 0        | 0     | 0    | 0                 | 0        | 0     | 0              | 0               | 0      | 0              |
| 22           |                        | Tharparkar                     | 64   | 50     | 8                                        | 122   | 64   | 50                                 | 8        | 122   | 0    | 0                 | 0        | 0     | 0    | 0                 | 0        | 0     | 12             | 3               | 0      | 1              |
| 23           | Mirpurkhas             | Umerkot                        | 462  | 100    | 46                                       | 608   | 462  | 100                                | 46       | 608   | 0    | 0                 | 0        | 0     | 0    | 0                 | 0        | 0     | 0              | 0               | 0      | 0              |
|              |                        | Total                          | 2036 | 1169   | 383                                      | 3588  | 2022 | 1164                               | 380      | 3566  | 14   | 5                 | 3        | 22    | 0    | 0                 | 0        | 0     | 23             | 63              | 10     | 43             |