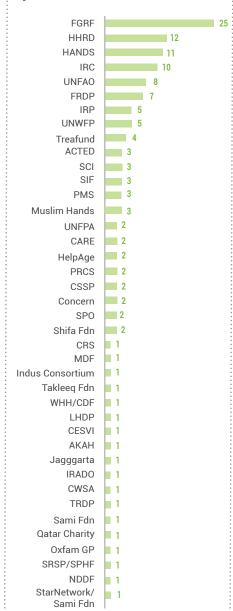

#### **Humanitarian Partners Presence** by District

Heat Stroke Report (Period Covered 1500 hrs 21-05-2024 - 1500 hrs 01-06-2024)

3588

3566

**Number of Patients** 

139

**Number of Patients Admitted** 

**Number of Patients** Treated/discharged