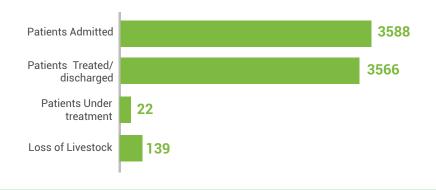

| Patients | Patients           | Patients        | Loss of   |
|----------|--------------------|-----------------|-----------|
| Admitted | Treated/discharged | Under treatment | Livestock |
| 3588     | 3566               | 22              | 139       |

#### **Humanitarian Partners Presence** by District

Heat Stroke Report (Period Covered 1500 hrs 21-05-2024 - 1500 hrs 01-06-2024)

3588

3566

**Number of Patients** 

139

**Number of Patients Admitted** 

**Number of Patients** Treated/discharged

**Under treatment** 

**Loss of Livestock** Casualty

| Sr# Division | <b>5</b>               | Number of Patients<br>Admitted |      |        | Number of Patients<br>Treated/discharged |       |      | Number of Patients Under treatment |          |       |      | Casualty (if any) |          |       |      | Loss of Livestock |          |       |                |                 |        |                |
|--------------|------------------------|--------------------------------|------|--------|------------------------------------------|-------|------|------------------------------------|----------|-------|------|-------------------|----------|-------|------|-------------------|----------|-------|----------------|-----------------|--------|----------------|
|              | Division               | District                       | Male | Female | Children                                 | Total | Male | Female                             | Children | Total | Mate | Female            | Children | Total | Male | Female            | Children | Total | Goat/<br>Sheep | Buffalo/<br>Cow | Carnet | Other<br>Anima |
| 1            | 1 2 Karachi 3          | Korangi                        | 0    | 1      | 0                                        | 1     | 0    | 1                                  | 0        | 1     | 0    | 0                 | 0        | 0     | 0    | 0                 | 0        | 0     | 0              | 0               | 0      | 0              |
| 2            |                        | Malir                          | 23   | 41     | 11                                       | 75    | 23   | 41                                 | 11       | 75    | 0    | 0                 | 0        | 0     | 0    | 0                 | 0        | 0     | 0              | 0               | 0      | 0              |
| 3            |                        | South                          | 62   | 13     | 0                                        | 75    | 62   | 13                                 | 0        | 75    | 0    | 0                 | 0        | 0     | 0    | 0                 | 0        | 0     | 0              | 0               | 0      | 0              |
| 4            |                        | West                           | 17   | 0      | 1                                        | 18    | 17   | 0                                  | 1        | 18    | 0    | 0                 | 0        | 0     | 0    | 0                 | 0        | 0     | 0              | 0               | 0      | 0              |
| 5            |                        | Badin                          | 18   | 14     | 13                                       | 45    | 14   | 11                                 | 11       | 36    | 4    | 3                 | 2        | 9     | 0    | 0                 | 0        | 0     | 0              | 0               | 0      | 0              |
| 6            |                        | Hyderabad                      | 35   | 12     | 0                                        | 47    | 35   | 12                                 | 0        | 47    | 0    | 0                 | 0        | 0     | 0    | 0                 | 0        | 0     | 8              | 3               | 0      | 0              |
| 7            |                        | Jamshoro                       | 115  | 71     | 10                                       | 196   | 105  | 69                                 | 9        | 183   | 10   | 2                 | 1        | 13    | 0    | 0                 | 0        | 0     | 1              | 4               | 0      | 0              |
| 8            | Hyderabad              | Matiari                        | 3    | 0      | 0                                        | 3     | 3    | 0                                  | 0        | 3     | 0    | 0                 | 0        | 0     | 0    | 0                 | 0        | 0     | 0              | 0               | 0      | 0              |
| 9            |                        | Sujawal                        | 76   | 39     | 11                                       | 126   | 76   | 39                                 | 11       | 126   | 0    | 0                 | 0        | 0     | 0    | 0                 | 0        | 0     | 0              | 0               | 0      | 0              |
| 10           |                        | Tando<br>Allahyar              | 24   | 7      | 4                                        | 35    | 24   | 7                                  | 4        | 35    | 0    | 0                 | 0        | 0     | 0    | 0                 | 0        | 0     | 0              | 0               | 0      | 0              |
| 11           |                        | Ghotki                         | 3    | 0      | 0                                        | 3     | 3    | 0                                  | 0        | 3     | 0    | 0                 | 0        | 0     | 0    | 0                 | 0        | 0     | 0              | 0               | 0      | 0              |
| 12           | Sukkur                 | Khairpur                       | 216  | 135    | 47                                       | 398   | 216  | 135                                | 47       | 398   | 0    | 0                 | 0        | 0     | 0    | 0                 | 0        | 0     | 0              | 0               | 0      | 0              |
| 13           |                        | Sukkur                         | 0    | 0      | 0                                        | 0     | 0    | 0                                  | 0        | 0     | 0    | 0                 | 0        | 0     | 0    | 0                 | 0        | 0     | 1              | 2               | 0      | 0              |
| 14           |                        | Sanghar                        | 16   | 3      | 10                                       | 29    | 16   | 3                                  | 10       | 29    | 0    | 0                 | 0        | 0     | 0    | 0                 | 0        | 0     | 1              | 2               | 0      | 0              |
| 15           | Shaheed<br>Benazirabad | Shaheed<br>Benazirabad         | 379  | 189    | 45                                       | 613   | 379  | 189                                | 45       | 613   | 0    | 0                 | 0        | 0     | 0    | 0                 | 0        | 0     | 0              | 0               | 0      | 0              |
| 16           |                        | Naushahro<br>Feroze            | 32   | 14     | 0                                        | 46    | 32   | 14                                 | 0        | 46    | 0    | 0                 | 0        | 0     | 0    | 0                 | 0        | 0     | 0              | 0               | 0      | 0              |
| 17           |                        | Jacobabad                      | 127  | 101    | 65                                       | 293   | 127  | 101                                | 65       | 293   | 0    | 0                 | 0        | 0     | 0    | 0                 | 0        | 0     | 0              | 0               | 0      | 0              |
| 18           |                        | Kamber<br>Shahdadkot           | 151  | 169    | 27                                       | 347   | 151  | 169                                | 27       | 347   | 0    | 0                 | 0        | 0     | 0    | 0                 | 0        | 0     | 0              | 23              | 10     | 24             |
| 19           | Larkana                | Kashmore                       | 43   | 44     | 28                                       | 115   | 43   | 44                                 | 28       | 115   | 0    | 0                 | 0        | 0     | 0    | 0                 | 0        | 0     | 0              | 26              | 0      | 18             |
| 20           |                        | Larkana                        | 91   | 89     | 34                                       | 214   | 91   | 89                                 | 34       | 214   | 0    | 0                 | 0        | 0     | 0    | 0                 | 0        | 0     | 0              | 0               | 0      | 0              |
| 21           |                        | Shikarpur                      | 79   | 77     | 23                                       | 179   | 79   | 77                                 | 23       | 179   | 0    | 0                 | 0        | 0     | 0    | 0                 | 0        | 0     | 0              | 0               | 0      | 0              |
| 22           |                        | Tharparkar                     | 64   | 50     | 8                                        | 122   | 64   | 50                                 | 8        | 122   | 0    | 0                 | 0        | 0     | 0    | 0                 | 0        | 0     | 12             | 3               | 0      | 1              |
| 23           | Mirpurkhas             | Umerkot                        | 462  | 100    | 46                                       | 608   | 462  | 100                                | 46       | 608   | 0    | 0                 | 0        | 0     | 0    | 0                 | 0        | 0     | 0              | 0               | 0      | 0              |
|              |                        | Total                          | 2036 | 1169   | 383                                      | 3588  | 2022 | 1164                               | 380      | 3566  | 14   | 5                 | 3        | 22    | 0    | 0                 | 0        | 0     | 23             | 63              | 10     | 43             |